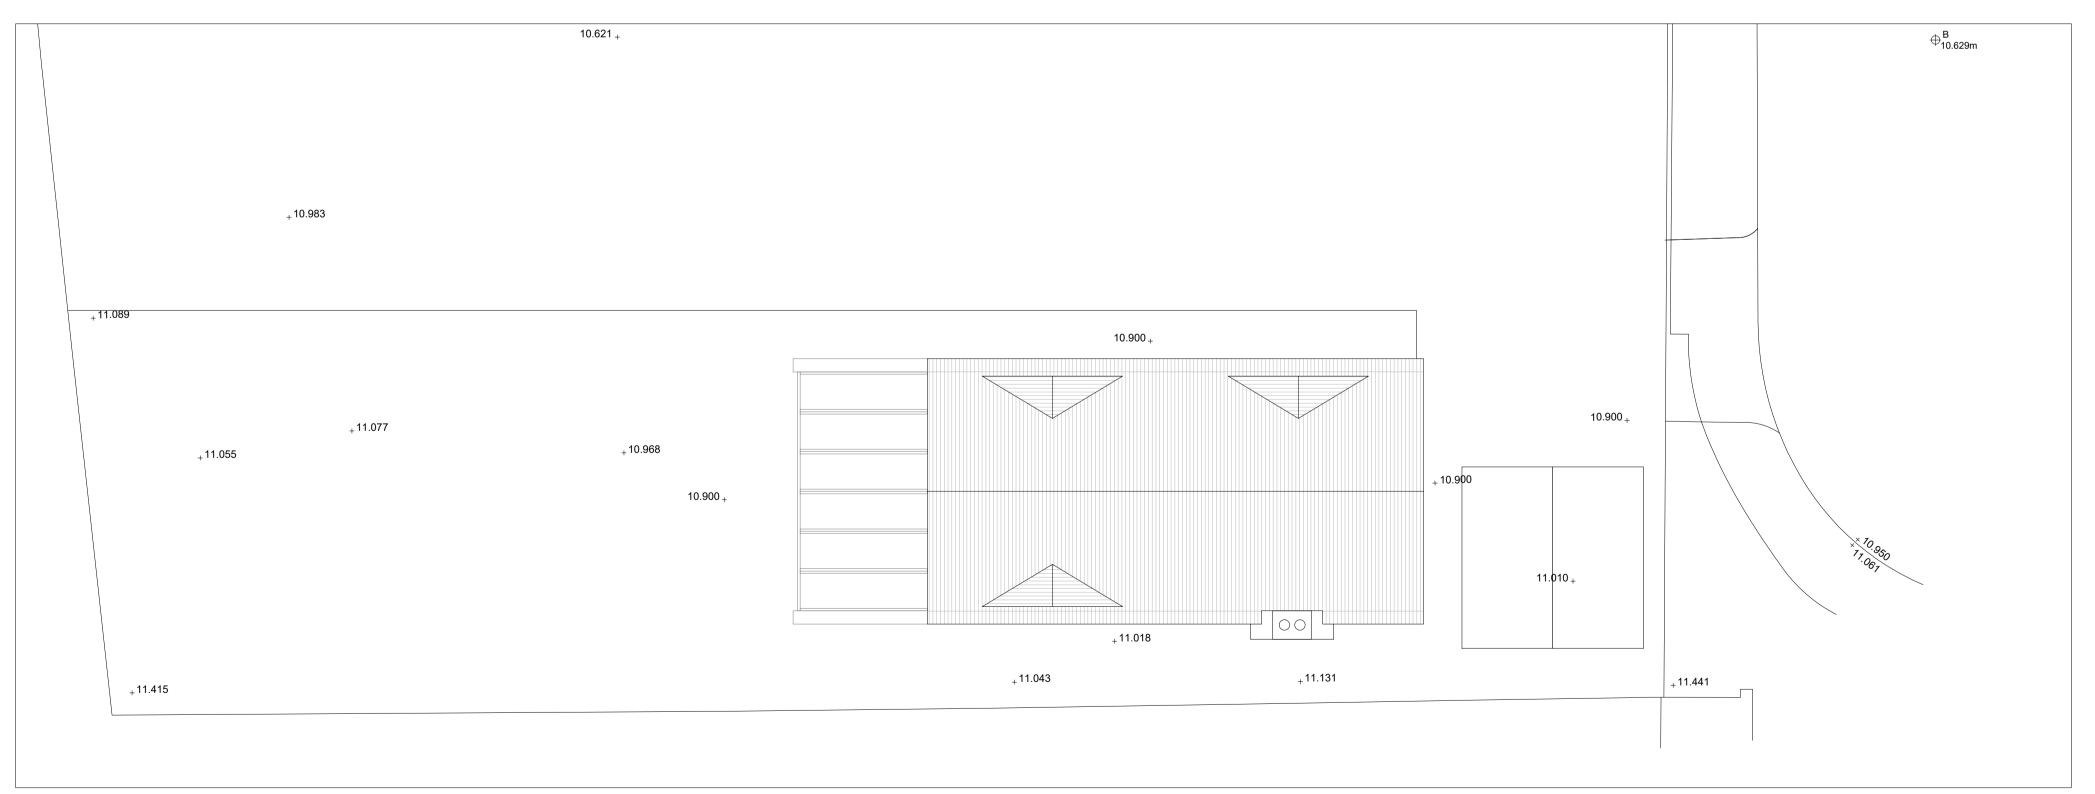

EXISTING SITE LEVELS 1:100

0 1 2 3 4 5

PROPOSED SITE LEVELS 1:100

0 1 2 3 4 5

| Rev                  | Comment    | Ву | Date |  |  |
|----------------------|------------|----|------|--|--|
|                      |            |    |      |  |  |
| Stage                | e:         |    |      |  |  |
| 3 - Developed Design |            |    |      |  |  |
|                      |            |    |      |  |  |
| Clien                | t:         |    |      |  |  |
| М                    | r G Newton |    |      |  |  |
|                      |            |    |      |  |  |

Drawing Title:

| Site Levels          |           |
|----------------------|-----------|
|                      |           |
| Drawing no: 385-P804 | Revision: |

| Drawing no:<br>385-P804 | Revision:       |
|-------------------------|-----------------|
| Project no: 385         | Drawn by:<br>DS |
| Scale: 1:100 @ A1       | Chkd by:<br>SK  |