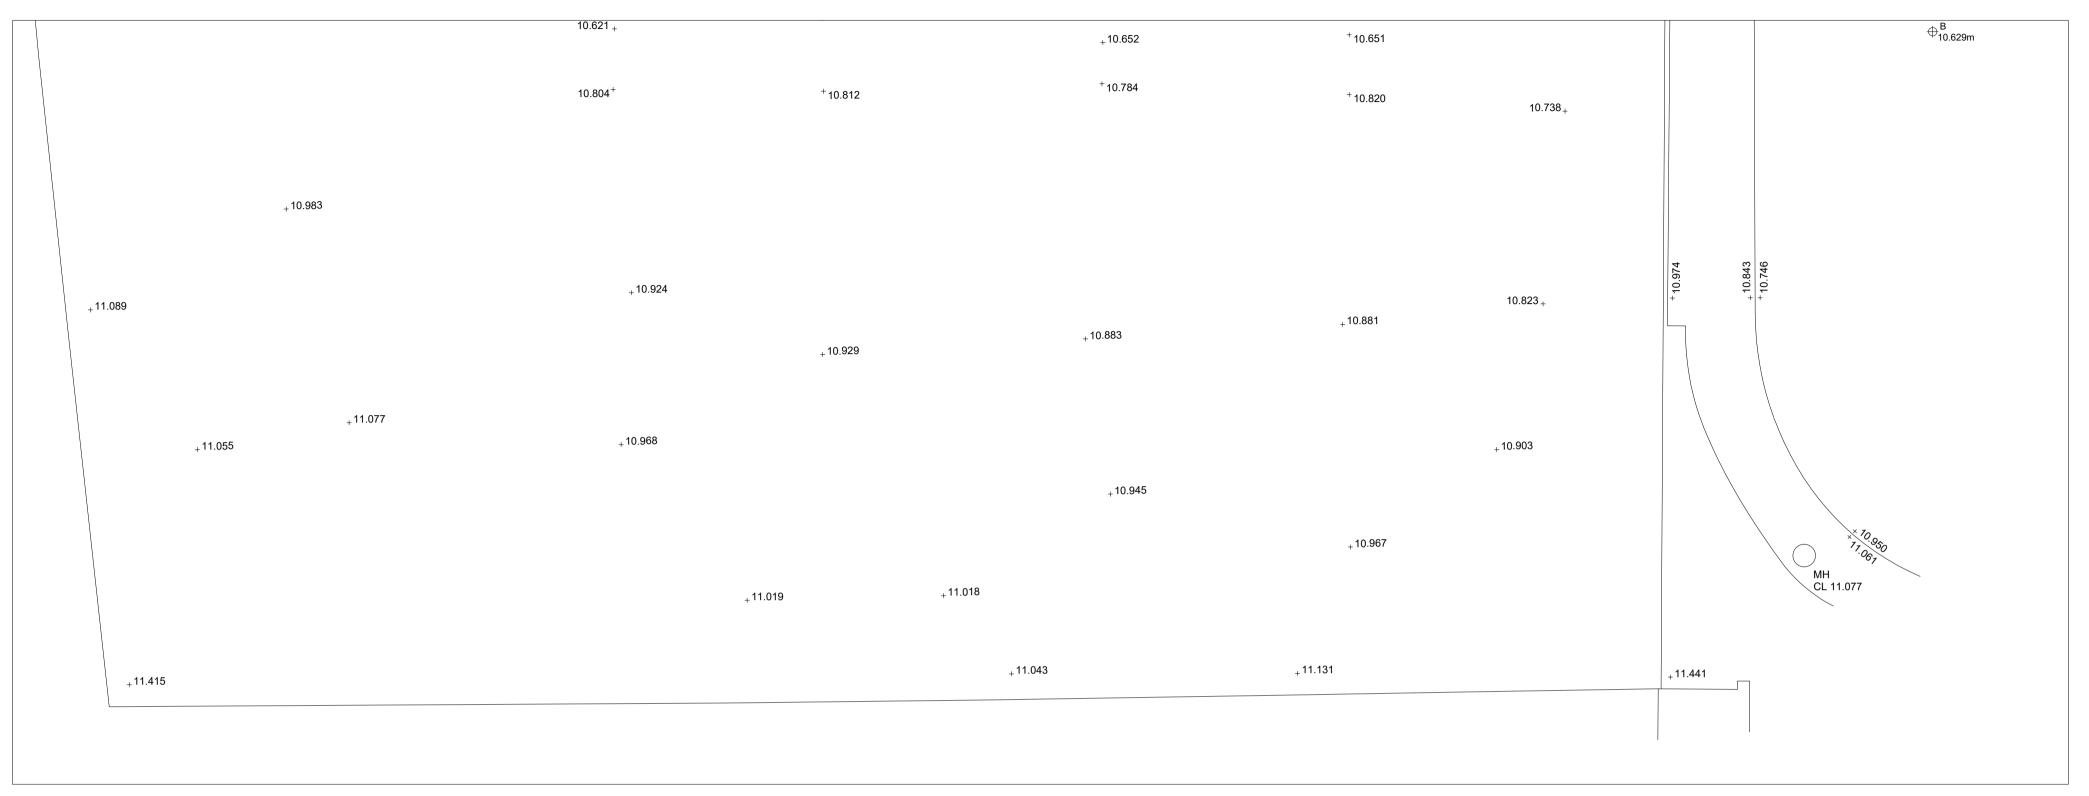

EXISTING SITE LEVELS 1:100

0 1 2 3 4 5

PROPOSED SITE LEVELS 1:100

0 1 2 3 4 5

| Rev                  | Comment    | Ву | Date |  |  |
|----------------------|------------|----|------|--|--|
|                      |            |    |      |  |  |
| Stage                | e:         |    |      |  |  |
| 3 - Developed Design |            |    |      |  |  |
|                      |            |    |      |  |  |
| Clien                | t:         |    |      |  |  |
| М                    | r G Newton |    |      |  |  |
|                      |            |    |      |  |  |

Drawing Title:

| Site Levels          |           |
|----------------------|-----------|
|                      |           |
| Drawing no: 385-P804 | Revision: |

| Drawing no:<br>385-P804 | Revision:       |
|-------------------------|-----------------|
| Project no: 385         | Drawn by:<br>DS |
| Scale: 1:100 @ A1       | Chkd by:<br>SK  |